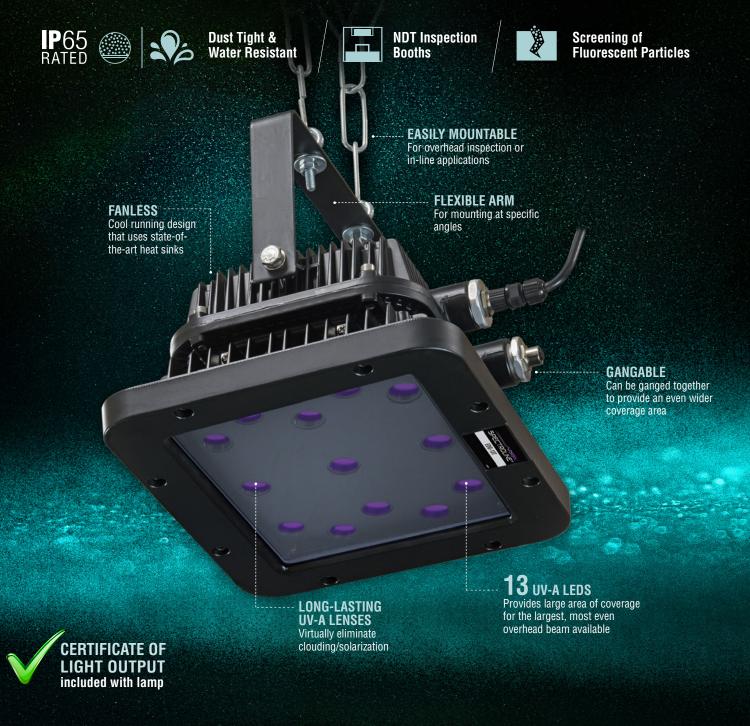

## LED UV-A Penetrant Station Flood Lamp

require a rugged, high intensity lemp to anot fluoressent

Designed specifically for NDT professionals who require a rugged, high-intensity lamp to spot fluorescent indications on large parts. Perfect for use in automotive, fabrication, machining, oil/gas, and more industries!

## **EDGE**<sup>™</sup> 13 EDG-13T

| MODEL                             | NOMINAL STEADY-STAT<br>UV-A (365 nm) INTENSI<br>at 15 in (38 cm) <b>O</b> |                                                                                                      | UV-A<br>COVERAGE AREA<br>(at minimum 1,200 µW/cm² |
|-----------------------------------|---------------------------------------------------------------------------|------------------------------------------------------------------------------------------------------|---------------------------------------------------|
| EDG-13T                           | 6,500 µW/cm²                                                              | < 1 foot-candle<br>(11 lux)                                                                          | 17 x 15 in<br>(43 x 38 cm)                        |
| Light Source: 13 UV-A (365 nm) LE |                                                                           | m) LEDs                                                                                              | C                                                 |
| Lamp Style:                       | Panel flood lam                                                           | Panel flood lamp                                                                                     |                                                   |
| Length: (L × W                    | x H) 11 x 14 x 9 in (2                                                    | 11 x 14 x 9 in (28 x 36 x 23 cm)                                                                     |                                                   |
| Weight:                           | 14 lb (6.4 kg)                                                            | 14 lb (6.4 kg)                                                                                       |                                                   |
| Power Require                     |                                                                           | AC power (main AC power cord supplied with the unit) (Available in 100-120V, 230V and 240V versions) |                                                   |
| ① UV-A intensity                  | reading taken with the Spectroline                                        | e® AccuMAX™ Series meter, and                                                                        |                                                   |