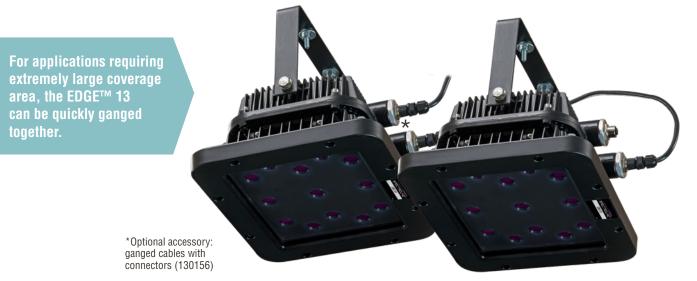

## **EDGE**<sup>™</sup> 13 EDG-13T

| MODEL                             | NOMINAL STEADY-STAT<br>UV-A (365 nm) INTENSI<br>at 15 in (38 cm) <b>O</b> |                                                                                                      | UV-A<br>COVERAGE AREA<br>(at minimum 1,200 µW/cm² |
|-----------------------------------|---------------------------------------------------------------------------|------------------------------------------------------------------------------------------------------|---------------------------------------------------|
| EDG-13T                           | 6,500 µW/cm²                                                              | < 1 foot-candle<br>(11 lux)                                                                          | 17 x 15 in<br>(43 x 38 cm)                        |
| Light Source: 13 UV-A (365 nm) LE |                                                                           | m) LEDs                                                                                              | C                                                 |
| Lamp Style:                       | Panel flood lam                                                           | Panel flood lamp                                                                                     |                                                   |
| Length: (L × W                    | x H) 11 x 14 x 9 in (2                                                    | 11 x 14 x 9 in (28 x 36 x 23 cm)                                                                     |                                                   |
| Weight:                           | 14 lb (6.4 kg)                                                            | 14 lb (6.4 kg)                                                                                       |                                                   |
| Power Require                     |                                                                           | AC power (main AC power cord supplied with the unit) (Available in 100-120V, 230V and 240V versions) |                                                   |
| ① UV-A intensity                  | reading taken with the Spectroline                                        | e® AccuMAX™ Series meter, and                                                                        |                                                   |